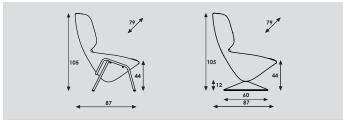

#### Base:

#### 4-legged

- Steel tube frame Ø 25x2mm.
- Finished in powder coat colour.
- With black plastic gliders. Possible with felt.

## Disc, swiveling Ø 600mm.

- In structure powder coating colour.
- Disc is delivered standard with a plastic ring at the bottom.