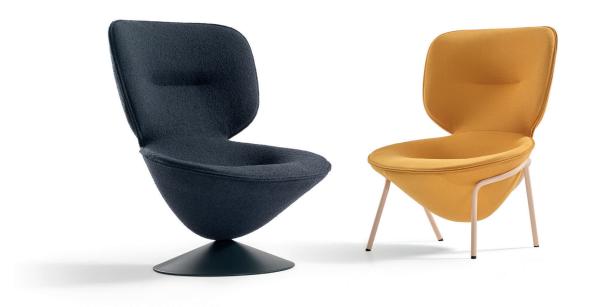

# Moon

Patrick Norguet | 2022

#### Base:

#### 4-legged

- Steel tube frame Ø 25x2mm.
- Finished in powder coat colour.
- With black plastic gliders. Possible with felt.

## Disc, swiveling Ø 600mm.

- In structure powder coating colour.
- Disc is delivered standard with a plastic ring at the bottom.

## Seat- and back:

- Steel insertframe.
- Covered with moulded PU-foam.

### **Upholstery:**

- Upholstery category **1235**
- Concealed zipper in the back.
- Depending on the chosen upholstery, after a while pleats will appear. This cannot be avoided.

| Moon     |                    |                           |
|----------|--------------------|---------------------------|
| model    | armchair, 4-legged | armchair, disc, swiveling |
| meterage | 341cm              | 341cm                     |
| weight   | 25kg               | 31,5cm                    |
| packing  | 1,1m3              | 1,1m3                     |