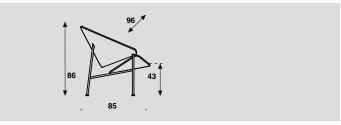

#### Glider

| model    | armchair |
|----------|----------|
| meterage | 253cm    |
| weight   | 18,5kg   |
| packing  | 1m3      |