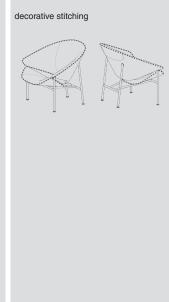

## **Upholstery:**

- Upholstery category **1235**
- Upholstery in two colours of one fabric is possible.
  - A) back rest ≠ seat
  - B) back side ≠ inner side
  - C) center back + seat ≠ other
- Decorative stitching (cross stitch or zigzag stitch) possible in black, white, grey and beige.