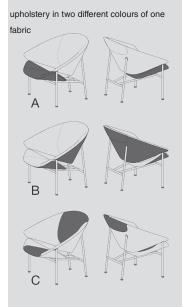

## **Upholstery:**

- Upholstery category **1235**
- Upholstery in two colours of one fabric is possible.
  - A) back rest ≠ seat
  - B) back side ≠ inner side
  - C) center back + seat ≠ other
- Decorative stitching (cross stitch or zigzag stitch) possible in black, white, grey and beige.