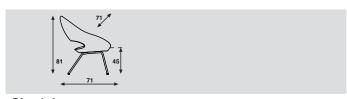

#### Front 2-legged, backside sled base:

- Steel tube Ø 19 x 2 mm
- Finish standard powder coat
- Standard with black plastic gliders
- As an option felt gliders.

## **Shark Lounge**

|          | •             |
|----------|---------------|
| models   | 2-legged/sled |
| meterage | 170cm         |
| weight   | 12,5cm        |
| packing  | 0,56m3        |
|          |               |