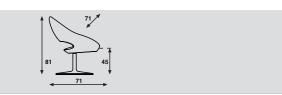

#### Base:

Disc (rounded triangle):

- Steel disc Ø 53 x 52 cm.
- Tube Ø 4,7 cm
- Disc is delivered standard with a bottom made of 15 mm mutliplex, black stained with a felt ring at the underside
- Metal mounting plate underneath seat
- Finish disc and tube; standard structure powder coated
- Swiveling with return mechanism.

### **Shark Lounge**

| models   | Disc, swiveling with return mechanism |
|----------|---------------------------------------|
| meterage | 170cm                                 |
| weight   | 21,5cm                                |
| packing  | 0,56m3                                |