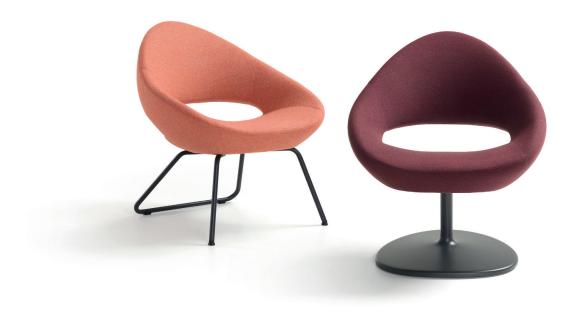

# Shark Lounge

René Holten I 2020

#### Base:

Disc (rounded triangle):

- Steel disc Ø 53 x 52 cm.
- Tube Ø 4,7 cm
- Disc is delivered standard with a bottom made of 15 mm mutliplex, black stained with a felt ring at the underside
- Metal mounting plate underneath seat
- Finish disc and tube; standard structure powder coated
- Swiveling with return mechanism.

#### Front 2-legged, backside sled base:

- Steel tube Ø 19 x 2 mm
- Finish standard powder coat
- Standard with black plastic gliders
- As an option felt gliders.

### Seat and back:

- Seat 18 mm plywood
- Metal insert frame
- Covered with moulded foam and dacron.