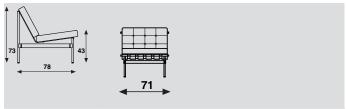

ed stainless steel (surcharge).
   If the base is brushed stainless steel, then the crossbars are always made in P03 Black.
- With black plastic gliders. As option with felt.

### Seat & back:

- Beech wood slats.
- Oak veneer transparent lacquered. Or oak veneer with oil finish.
- Cushions; Padded with buttons in the same fabric as upholstery.

Armchair; 6 buttons per back/seat.

Sofa; 4 buttons per back/seat.

- Sofa with 1 seat cushion and several back cushions.
- Back cushion is reversible; always buttons on both sides.
- Seat cushion is not reversible.
- Back cushion is fixed to seat cushion with loop and button technique.
- Seat cushion is fixed to frame with leather straps with popper button.
- Cushions filled with cutted foam.

## **Upholstery:**

- Upholstery category **12345** 



# 416 model armchair width 71cm meterage 230cm weight 17kg



# 416 models sofa 3 seater width 189cm meterage 540cm weight 41,5kg



| 416      |                  |  |
|----------|------------------|--|
| models   | sofa<br>4 seater |  |
| width    | 248cm            |  |
| meterage | 650cm            |  |
| weight   |                  |  |