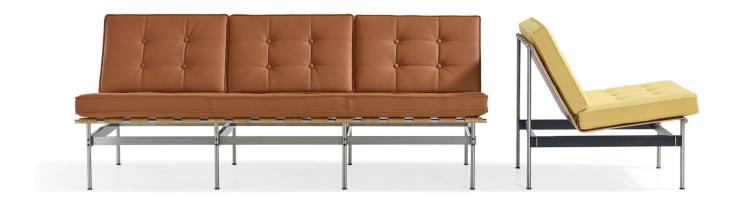

### Seat & back:

- Beech wood slats.
- Oak veneer transparent lacquered. Or oak veneer with oil finish.
- Cushions; Padded with buttons in the same fabric as upholstery.

Armchair; 6 buttons per back/seat.

Sofa; 4 buttons per back/seat.

- Sofa with 1 seat cushion and several back cushions.
- Back cushion is reversible; always buttons on both sides.
- Seat cushion is not reversible.
- Back cushion is fixed to seat cushion with loop and button technique.
- Seat cushion is fixed to frame with leather straps with popper button.
- Cushions filled with cutted foam.

# 416 models sofa 3 seater width 189cm meterage 540cm weight 41,5kg

| 416      |                  |  |
|----------|------------------|--|
| models   | sofa<br>4 seater |  |
| width    | 248cm            |  |
| meterage | 650cm            |  |
| weight   |                  |  |