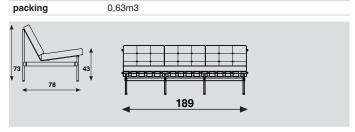

# 416 models sofa 3 seater width 189cm meterage 540cm weight 41,5kg

| 416      |                  |  |
|----------|------------------|--|
| models   | sofa<br>4 seater |  |
| width    | 248cm            |  |
| meterage | 650cm            |  |
| weight   |                  |  |