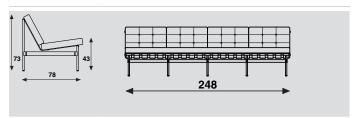

# 416 models sofa 3 seater width 189cm meterage 540cm weight 41,5kg

| 416      |                  |  |
|----------|------------------|--|
| models   | sofa<br>4 seater |  |
| width    | 248cm            |  |
| meterage | 650cm            |  |
| weight   |                  |  |