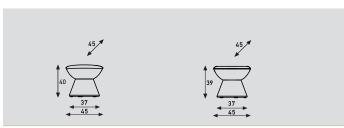

## Pala ottoman and coffee table

| models   | ottoman not swiveling | coffee table not swiveling |
|----------|-----------------------|----------------------------|
| width    | 45cm                  | 45cm                       |
| meterage | 130cm                 | 120cm                      |
| weight   | 7kg                   | 8,5kg                      |
| packing  | 0,12m3                | 0,12m3                     |