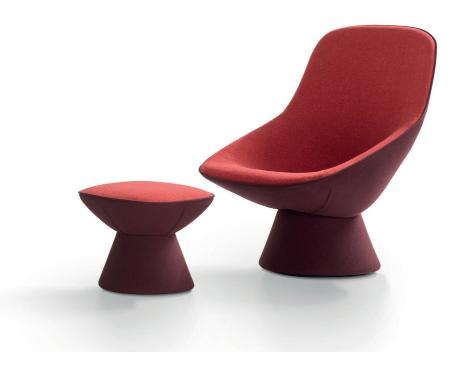

# Pala

Luca Nichetto | 2017

# **Artifort**



#### Armchair:

#### Base:

- Plywood with solid steel wire framework.
- Covered with moulded foam.
- Steel plate with a felt ring at the bottom.

# Body:

- Solid steel wire framework.
- Covered with moulded foam.

#### Ottoman

## Base:

- Plywood ring with solid steel wire framework.
- Covered with moulded foam.
- With 5 polypropylene gliders with felt.

#### Seat:

- Two plywood rings with solid steel wire framework.
- Covered with moulded foam.

## **Upholstery:**

- Upholstery category **0 2 3**
- Upholstery in two colours of one fabric is possible. (Armchair: innerside/exterieur, ottoman: topside/others)



# Pala armchair

| models   | swiveling | not swiveling |
|----------|-----------|---------------|
| width    | 76cm      | 76cm          |
| meterage | 420cm     | 420cm