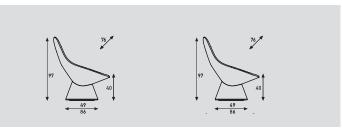

# Pala armchair

| models   | swiveling | not swiveling |
|----------|-----------|---------------|
| width    | 76cm      | 76cm          |
| meterage | 420cm     | 420cm         |
| weight   | 34kg      | 34kg          |
| packing  | 0,74m3    | 0,74m3        |