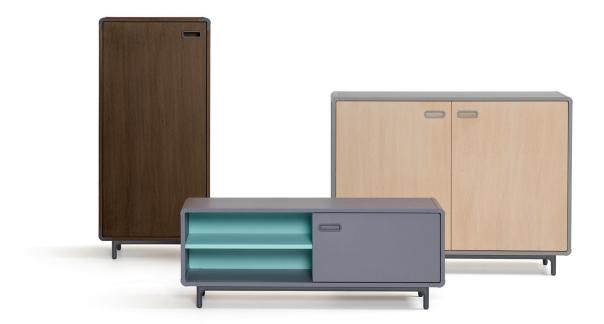

## Extens

Khodi Feiz 2004

Available as a sideboard with 2 drawers or a combination of drawer and open shelves. Or with 1 or 2 doors.

The depth of Extens is 36 cm.

## Corps:

18mm mdf.

For the finish you can choose from:

- F06 oak veneer with a standard oil finish or
- a structure lacquer finish

The back of the Extens is 18 mm MDF, finished in the same design.

## Base:

- Aluminum legs Ø 22 mm.
- Black plastic floor caps.
- Finish: structure powder coat.
- The legs are placed 3 mm back at the front.
- At the back, the legs are placed 28 mm back.
- The legs have been placed back 100 mm on the sides.
- Corner profiles and grips in structure powder coat.